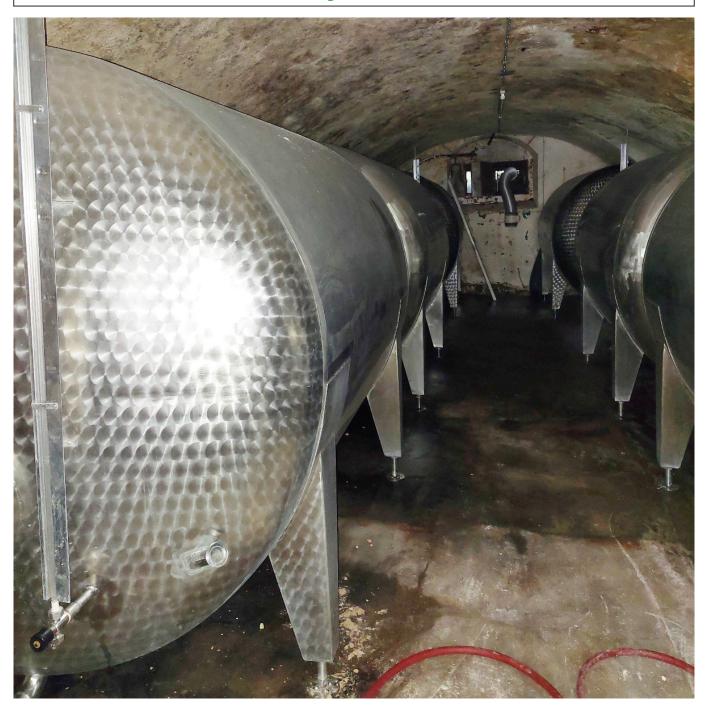

Additional photos on <u>www.staes.com</u> > <u>Look at the extra photos.</u>

# Storage tanks - Pressure Tanks - Mixing tanks - Agitators In-Stock & Custom Built Tanks Shipped Worldwide

| Additional information | Winery; 1 oval manhole in the front bottom; Tank photos show a group of almost identical tanks, to which this tank belongs (not exactly this tank) $\frac{1}{2}$ |
|------------------------|------------------------------------------------------------------------------------------------------------------------------------------------------------------|
| Capacity (L)           | 8.830 L                                                                                                                                                          |
| Pressure in tank       | ATM - atmosferic                                                                                                                                                 |
| Wet parts of tank      | SS AISI 304 (V2A)                                                                                                                                                |
| Model                  | horizontal                                                                                                                                                       |
| Configuration          | single-skin                                                                                                                                                      |
| Heat exchanger         | no                                                                                                                                                               |
| Insulation             | no                                                                                                                                                               |
| Mobile tank            | no                                                                                                                                                               |
| Total discharge        | yes                                                                                                                                                              |
|                        |                                                                                                                                                                  |